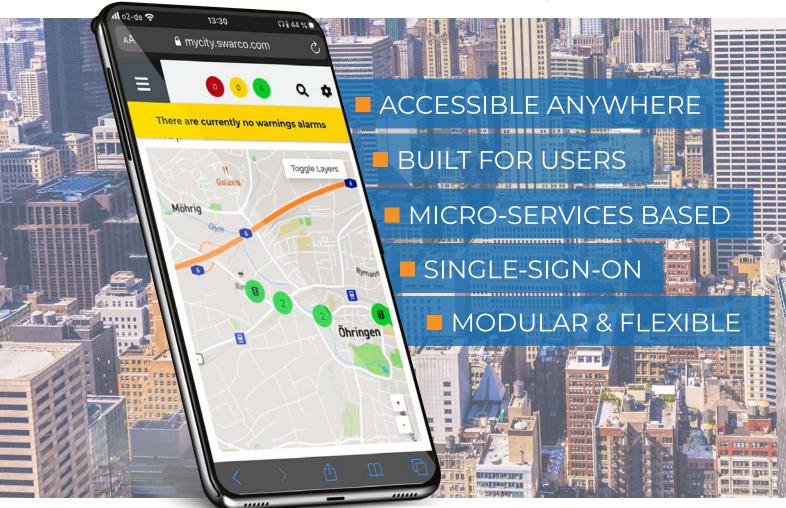

#### EASY ACCESSIBILITY

The micro service-based technology is built on a brand-new platform and operated by SWARCO 24/7 in a secure cloud system.

#### FLEXIBLE INTEGRATION

MyCity enables data sharing and processing from different systems in an urban environment. It acts as an aggregator of mobility-relevant data sources and is a single point of contact for all interfaces. SWARCO also offers partnership management with data providers and ease your operational work.

#### MODULAR AND SCALABLE

MyCity is scalable and enables you to add new solutions when you need them or accommodate project-specific requirements.