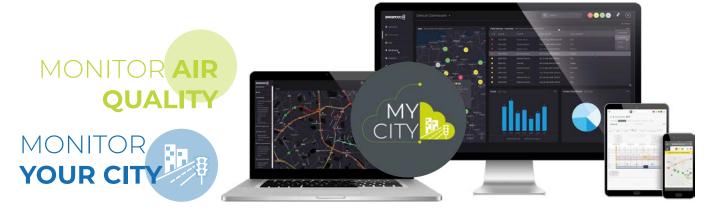

### Full overview of your city's air quality, anywhere.

MyCity Air Quality Monitoring helps to solve one of the biggest problems of our cities. By sensing, collecting, and visualizing real-time and historic air-quality metrics, it gives a clear picture of urban air quality. Armed with this baseline data, it makes it easier to understand what future investments will be needed to improve air quality.

MyCity Air Quality Monitoring will enable you to quickly get an overview of when and where CO2 or nitrogen dioxide emission levels are too high. By collecting realtime and historical data you can now identify problem areas and where further investments are needed.